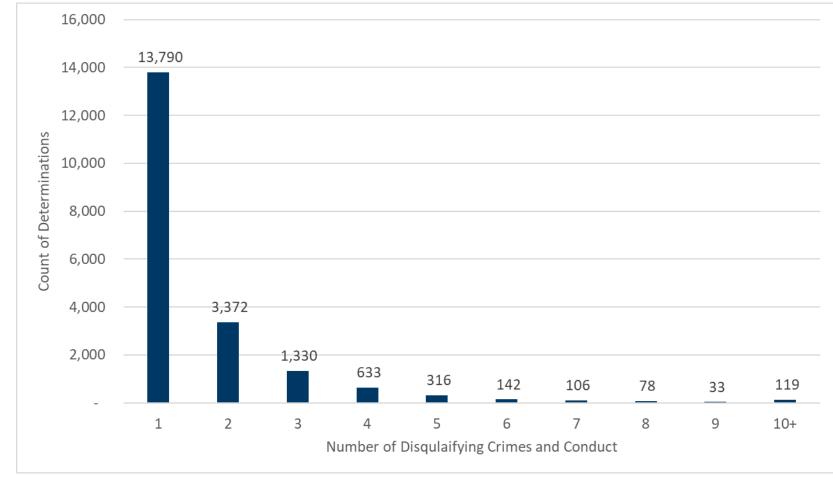

# Section 2: Number of Disqualifying Crimes and Conduct per Determination

The risk of harm assessed for a disqualifying determination is based, in part, on the "the number of disqualifying characteristics" (Minn. Stat. sec. 245C.16 subd. 1) which are captured as disqualifying crimes and conduct in the background studies database. Chart 1 below provides a distribution of the number of disqualifying crimes and conduct for each disqualifying determination completed in 2018 and 2019. The chart shows, for example, that 13,790 determinations had one disqualifying crime or conduct and 119 determinations had 10 or more disqualifying crimes and conduct. The number of crimes and conduct on each determination plays a role in both the complexity of the determination and the risk of harm assessed for the determination.